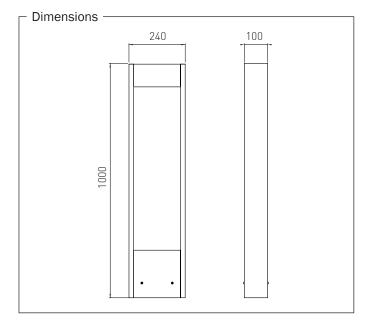

LGT.30.102.03

Bollard Light

LIGHT 34



## **Product Description**

Corrosion resistant aluminium body Acrylic diffuser Stainless steel screws Waterproof and durable silicone gaskets Chromate coating Electrostatic polyester powder coating Anchorage unit with galvanized Mechanical impact resistance IK08 Protection grade IP66 Electrical Installation Class I

## Lamp & Optics

Up to 100 lm/w 3000K - 4000K - 6500K 220-240(V) 50-60(Hz)





## **Options**

DALI controllable



## **Application**

Light building elements are luminous design elements for public areas. They are particularly suitable for dividing and structuing outdoor spaces. They can be used to guide or lead peoples and vehicles. Their attentiondrawing power is considerably greater than that of pole-top luminaires. Light building elements can be used to serve or highlight the architectural structure