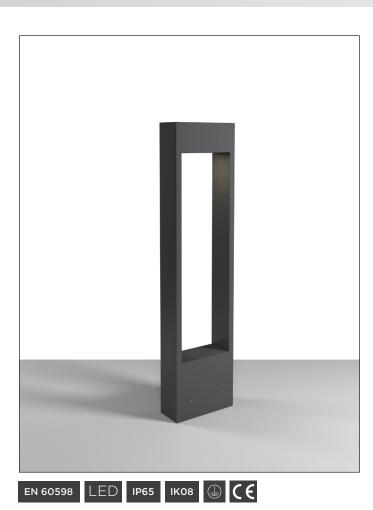

LGT.30.102.03

Bollard Light

LIGHT 34

## **Product Description**

Corrosion resistant aluminium body Acrylic diffuser Stainless steel screws Waterproof and durable silicone gaskets Chromate coating Electrostatic polyester powder coating Anchorage unit with galvanized Mechanical impact resistance IK08 Protection grade IP66 Electrical Installation Class I