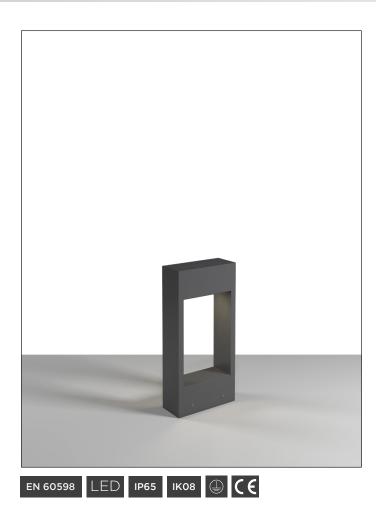

LIGHT 34

**Bollard Light** 

LGT.30.102.01

## **Product Description**

Corrosion resistant aluminium body Acrylic diffuser Stainless steel screws Waterproof and durable silicone gaskets Chromate coating Electrostatic polyester powder coating Anchorage unit with galvanized Mechanical impact resistance IK08 Protection grade IP66 Electrical Installation Class I

#### Lamp & Optics

Up to 100 lm/w 3000K - 4000K - 6500K 220-240(V) 50-60(Hz)