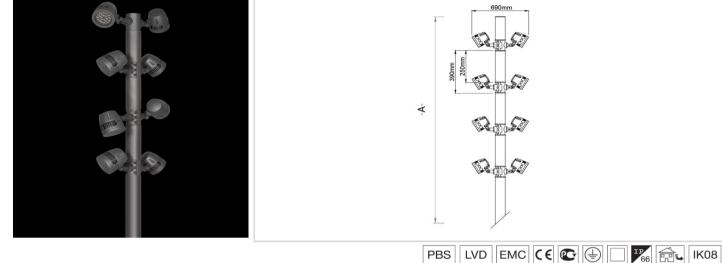

#### **Product description**

Corrosion resistant aluminum body Excellent heat dissipation for cooling electronics components Stainless steel screws Waterproof and durable silicone gaskets Chromate coating Electrostatic polyester powder coating Anchorage unit with galvanized Mechanical impact resistance IK08 Protection grade IP66 Electrical installation Class I

## Lamp & Optics

Pluto-L® Driving current: 600mA 2700k-3000k-3500k-4000k-6000k 220-240v 50-60hz Beam angle: 18°, 25°, 45° Cri > 80 Options: DALI controllable

|               | Power (W) | А    | Driving<br>Current |
|---------------|-----------|------|--------------------|
| LGT.10.108.10 | 4x36      | 4000 | 600mA              |
| LGT.10.108.11 | 6x36      | 5000 | 600mA              |
| LGT.10.108.12 | 8x36      | 6000 | 600mA              |