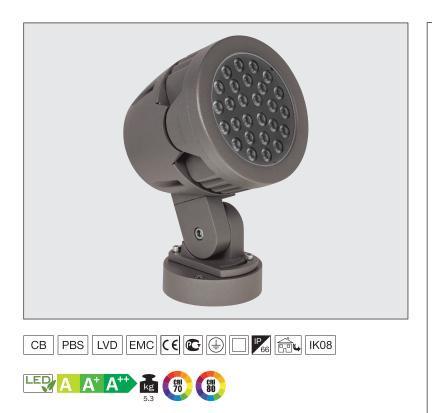

### Floodlights

- Pluto floodlight range offers advanced thecnical solution and unique design. Connecting cable and safety plug for portable installation. The used Led technique offers durability and optimal light output with low power consumption.

- Pluto range designed with optics that guarantee maximum light control. Symmetric narrow beam distribution from high intensity spot illumination to wide beam distribution offers flexibility.

- The body is protected by a special antioxidizing treatment for a higher resistance against aggressive agents. Salt spray test being applied to ensure stability of finishing.