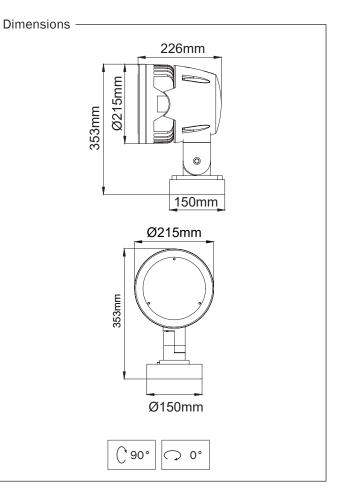

## Pluto-XL

### **Product Data Sheet**

# LIGHT 34

### Floodlights



- Pluto floodlight range offers advanced thecnical solution and unique design. Connecting cable and safety plug for portable installation. The used Led technique offers durability and optimal light output with low power consumption.

- Pluto range designed with optics that guarantee maximum light control. Symmetric narrow beam distribution from high intensity spot illumination to wide beam distribution offers flexibility.

- The body is protected by a special antioxidizing treatment for a higher resistance against aggressive agents. Salt spray test being applied to ensure stability of finishing.





| Order Code /   | Led Type  | System Power | mA    | No. of Leds | Lumen Tc=60° | Kelvin / Color |
|----------------|-----------|--------------|-------|-------------|--------------|----------------|
| LGT.110.100.01 | Power Led | 60W          | 700mA | 27          | 6740         | 2700K          |
| LGT.110.100.02 | Power Led | 60W          | 700mA | 27          | 6875         | 3000K          |
| LGT.110.100.03 | Power Led | 60W          | 700mA | 27          | 7015         | 3500K          |
| LGT.110.100.04 | Power Led | 60W          | 700mA | 27          | 7160         | 4000K          |
| LGT.110.100.05 | Power Led | 60W          | 700mA | 27          | 7375         | 6000K          |
| LGT.110.100.06 | Power Led | 67W          | 700mA | 27          | 3100         | Red