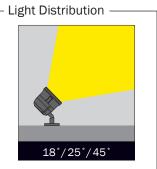

- Pluto range designed with optics that guarantee maximum light control. Symmetric narrow beam distribution from high intensity spot illumination to wide beam distribution offers flexibility.

- The body is protected by a special antioxidizing treatment for a higher resistance against aggressive agents. Salt spray test being applied to ensure stability of finishing.