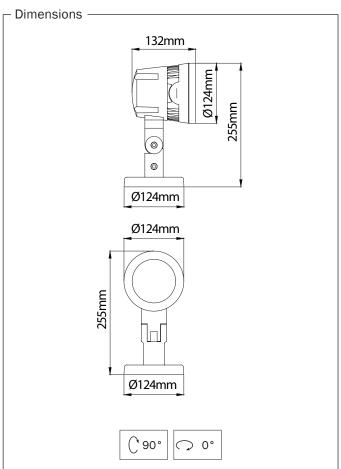

Pluto-M / LGT.110.100

| Order Code /   | Led Type  | System Power | mA    | No. of Leds | Lumen Tc=60° | Kelvin / Color |
|----------------|-----------|--------------|-------|-------------|--------------|----------------|
| LGT.110.100.20 | Power Led | 22W          | 700mA | 9           | 2545         | 2700K          |
| LGT.110.100.21 | Power Led | 22W          | 700mA | 9           | 2595         | 3000K          |
| LGT.110.100.22 | Power Led | 22W          | 700mA | 9           | 2650         | 3500K          |
| LGT.110.100.23 | Power Led | 22W          | 700mA | 9           | 2703         | 4000K          |
| LGT.110.100.24 | Power Led | 22W          | 700mA | 9           | 2785         | 6000K          |
| LGT.110.100.25 | Power Led | 17,50W       | 700mA | 9           | 2100         | Red            |
| LGT.110.100.26 | Power Led | 24W          | 700mA | 9           | 2645         | Green          |
| LGT.110.100.27 | Power Led | 23W          | 700mA | 9           | 1200         | Blue           |
| LGT.110.100.28 | Power Led | 17,50W       | 700mA | 9           | 1235         | Amber          |