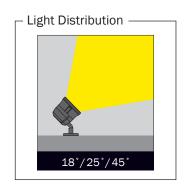

Floodlights **Product Data Sheet** 

СВ

- Pluto floodlight range offers advanced thecnical solution and unique design. Connecting cable and safety plug for portable installation. The used Led technique offers durability and optimal light output with low power consumption.
- Pluto range designed with optics that guarantee maximum light control. Symmetric narrow beam distribution from high intensity spot illumination to wide beam distribution offers flexibility.
- The body is protected by a special antioxidizing treatment for a higher resistance against aggressive agents. Salt spray test being applied to ensure stability of finishing.