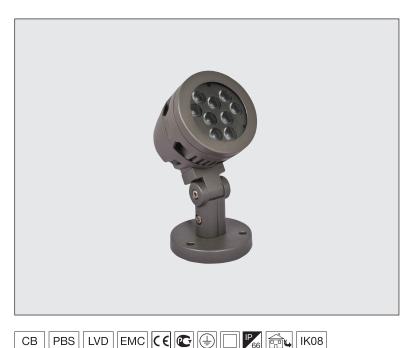

Floodlights **Product Data Sheet** 

СВ

- Pluto floodlight range offers advanced thecnical solution and unique design. Connecting cable and safety plug for portable installation. The used Led technique offers durability and optimal light output with low power consumption.
- Pluto range designed with optics that guarantee maximum light control. Symmetric narrow beam distribution from high intensity spot illumination to wide beam distribution offers flexibility.
- The body is protected by a special antioxidizing treatment for a higher resistance against aggressive agents. Salt spray test being applied to ensure stability of finishing.

Pluto-M / LGT.110.100

| Order Code /   | Led Type  | System Power | mA    | No. of Leds | Lumen Tc=60° | Kelvin / Color |
|----------------|-----------|--------------|-------|-------------|--------------|----------------|
| LGT.110.100.20 | Power Led | 22W          | 700mA | 9           | 2545         | 2700K          |
| LGT.110.100.21 | Power Led | 22W          | 700mA | 9           | 2595         | 3000K          |
| LGT.110.100.22 | Power Led | 22W          | 700mA | 9           | 2650         | 3500K          |
| LGT.110.100.23 | Power Led | 22W          | 700mA | 9           | 2703         | 4000K          |
| LGT.110.100.24 | Power Led | 22W          | 700mA | 9           | 2785         | 6000K          |
| LGT.110.100.25 | Power Led | 17,50W       | 700mA | 9           | 2100         | Red            |
| LGT.110.100.26 | Power Led | 24W          | 700mA | 9           | 2645         | Green          |
| LGT.110.100.27 | Power Led | 23W          | 700mA | 9           | 1200         | Blue           |
| LGT.110.100.28 | Power Led | 17,50W       | 700mA | 9           | 1235         | Amber          |