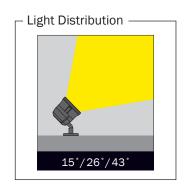

Product Data Sheet Floodlights

- Pluto floodlight range offers advanced thecnical solution and unique design. Connecting cable and safety plug for portable installation. The used Led technique offers durability and optimal light output with low power consumption.
- Pluto range designed with optics that guarantee maximum light control. Symmetric narrow beam distribution from high intensity spot illumination to wide beam distribution offers flexibility.
- The body is protected by a special antioxidizing treatment for a higher resistance against aggressive agents. Salt spray test being applied to ensure stability of finishing.