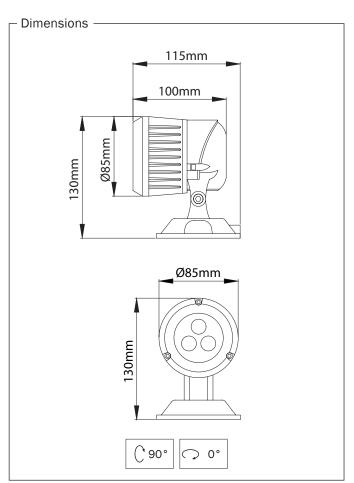

Pluto-S / LGT.110.100

| Order Code /   | Led Type  | System Power | mA    | No. of Leds | Lumen Tc=60° | Kelvin / Color |
|----------------|-----------|--------------|-------|-------------|--------------|----------------|
| LGT.110.100.30 | Power Led | 5W           | 700mA | 3           | 541          | 2700K          |
| LGT.110.100.31 | Power Led | 5W           | 700mA | 3           | 552          | 3000K          |
| LGT.110.100.32 | Power Led | 5W           | 700mA | 3           | 563          | 3500K          |
| LGT.110.100.33 | Power Led | 5W           | 700mA | 3           | 575          | 4000K          |
| LGT.110.100.34 | Power Led | 5W           | 700mA | 3           | 592          | 6000K          |
| LGT.110.100.35 | Power Led | 4,50W        | 700mA | 3           | 465          | Red            |
| LGT.110.100.36 | Power Led | 5,75W        | 700mA | 3           | 580          | Green          |
| LGT.110.100.37 | Power Led | 5,50W        | 700mA | 3           | 265          | Blue           |
| LGT.110.100.38 | Power Led | 4,50W        | 700mA | 3           | 273          | Amber          |