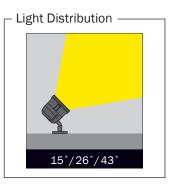

- Pluto range designed with optics that guarantee maximum light control. Symmetric narrow beam distribution from high intensity spot illumination to wide beam distribution offers flexibility.

- The body is protected by a special antioxidizing treatment for a higher resistance against aggressive agents. Salt spray test being applied to ensure stability of finishing.