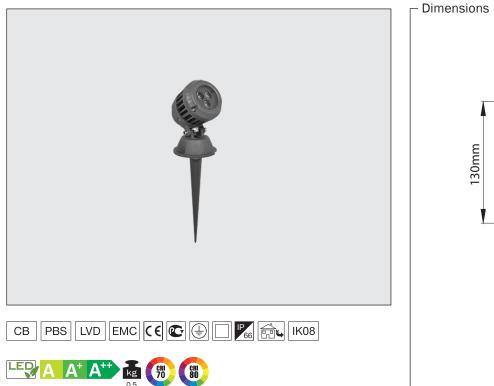

### Floodlights

- Pluto floodlight range offers advanced thecnical solution and unique design. Connecting cable and safety plug for portable installation. The used Led technique offers durability and optimal light output with low power consumption.

- Pluto range designed with optics that guarantee maximum light control. Symmetric narrow beam distribution from high intensity spot illumination to wide beam distribution offers flexibility.

- The body is protected by a special antioxidizing treatment for a higher resistance against aggressive agents. Salt spray test being applied to ensure stability of finishing.

#### Pluto-S / LGT.110.100