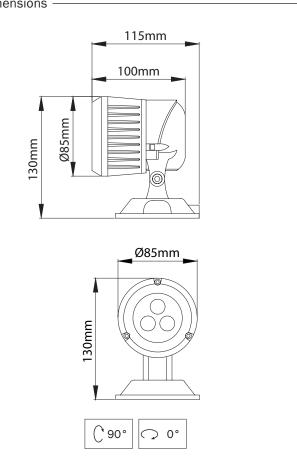

## Pluto-S

### **Product Data Sheet**

# LIGHT 34

### Floodlights



- Pluto floodlight range offers advanced thecnical solution and unique design. Connecting cable and safety plug for portable installation. The used Led technique offers durability and optimal light output with low power consumption.

- Pluto range designed with optics that guarantee maximum light control. Symmetric narrow beam distribution from high intensity spot illumination to wide beam distribution offers flexibility.

- The body is protected by a special antioxidizing treatment for a higher resistance against aggressive agents. Salt spray test being applied to ensure stability of finishing.





| Order Code /   | Led Type  | System Power | mA    | No. of Leds | Lumen Tc=60° | Kelvin / Color |
|----------------|-----------|--------------|-------|-------------|--------------|----------------|
| LGT.110.100.30 | Power Led | 5W           | 700mA | 3           | 541          | 2700K          |
| LGT.110.100.31 | Power Led | 5W           | 700mA | 3           | 552          | 3000K          |
| LGT.110.100.32 | Power Led | 5W           | 700mA | 3           | 563          | 3500K          |
| LGT.110.100.33 | Power Led | 5W           | 700mA | 3           | 575          | 4000K          |
| LGT.110.100.34 | Power Led | 5W           | 700mA | 3           | 592          | 6000K          |
| LGT.110.100.35 | Power Led | 4,50W        | 700mA | 3           | 465          | Red