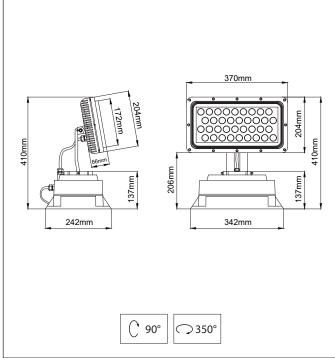

## LIGHT 34

**Product Data Sheet** 

Floodlight Serie

Dimensions

- Corrosion resistant die-cast aluminium body.
- Installation with bracket on floor, walls and ceiling surfaces.
- Mains voltage: 220-240V / 50-60Hz.
- Clever thermal design.
- Spot, medium and wide beam angles available.
- Led colour temperatures are Red, Green, Blue and Amber.
- Suitable for illumination up to 20 meter height.
- Optionally 2 cable entries for through-wiring of mains supply cable.
- Internal silicon gaskets ensure IP protection.
- All external screws are stainless steel.
- Double layer polyester powder paint resistant to corrosion and salt spray fog.
- Up to 138lm/W efficiency.
- High colour consistency: <3 SDCM
- Stainless steel cable gland and mains cable provided with IP68 socket.
- Mechanical aiming lock.
- DALI and 1-10V dimming options available.