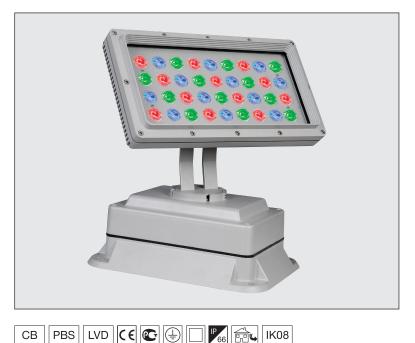

Galaxy RGB / LGT.110.104

| Item Code          | LGT.110.104.11                   |
|--------------------|----------------------------------|
| Light Color Source | 1W High Power LED / 1W Power LED |
| LED Quantity       | Red12, Green12, Blue12           |
| Beam Angle         | 10°/25°/55°                      |
| Digital Interface  | Standard DMX protocol            |
| Connector          | 3-pin signal connector /         |