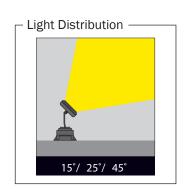

## LIGHT 34

**Product Data Sheet** 

Floodlight Serie

Dimensions

- Corrosion resistant die-cast aluminium body.
- Installation with bracket on floor, walls and ceiling surfaces.
- Mains voltage: 220-240V / 50-60Hz.
- Clever thermal design.
- Spot, medium and wide beam angles available.
- Led colour temperatures are Red, Green, Blue and Amber.
- Suitable for illumination up to 20 meter height.
- Optionally 2 cable entries for through-wiring of mains supply cable.
- Internal silicon gaskets ensure IP protection.
- All external screws are stainless steel.
- Double layer polyester powder paint resistant to corrosion and salt spray fog.
- Up to 138lm/W efficiency.
- High colour consistency: <3 SDCM
- Stainless steel cable gland and mains cable provided with IP68 socket.
- Mechanical aiming lock.
- DALI and 1-10V dimming options available.