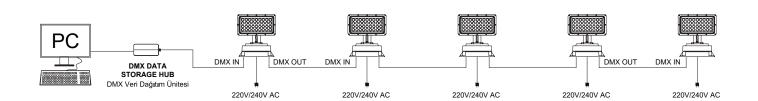

Galaxy RGB / LGT.110.104

| Item Code          | LGT.110.104.11                   |
|--------------------|----------------------------------|
| Light Color Source | 1W High Power LED / 1W Power LED |
| LED Quantity       | Red12, Green12, Blue12           |
| Beam Angle         | 10°/25°/55°                      |
| Digital Interface  | Standard DMX protocol            |
| Connector          | 3-pin signal connector /         |