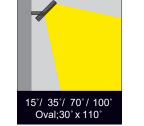

| Code               | LGT.110.103.06                   |
|--------------------|----------------------------------|
| Light Color Source | RGBW 4 in 1 Power Led            |
| LED Quantity       | 12                               |
| Beam Angle         | 15°/35°/70°/100°/ Oval; 30°x110° |
| Digital Interface  | Standard DMX protocol            |
|                    |                                  |