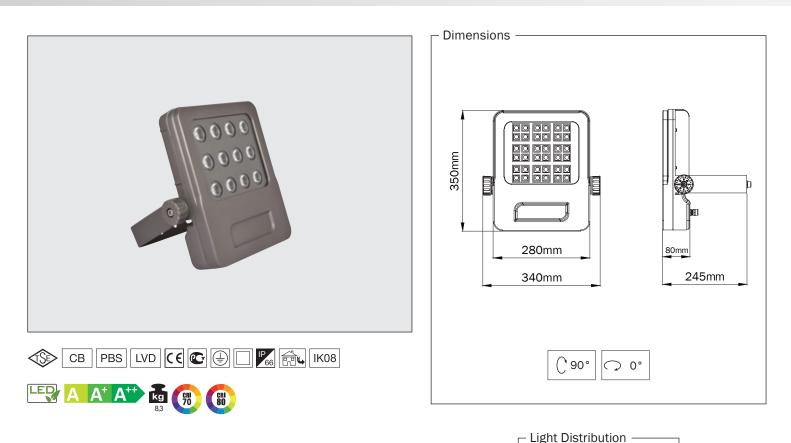

## Floodlight Serie

LIGHT 34

- Direct lighting luminaire for use with LEDs.
- Corrosion resistant die-cast aluminium body.
- Installation with bracket on floor, walls and ceiling surfaces.
- Mains voltage: 220-240V / 50-60Hz.
- Clever thermal design with internal cooling pins.
- Spot, medium, wide, wide flood and oval beam angles available.
- Led colour temperatures are optionally 2700K, 3000K, 3500K, 4000K and 6000K.
- Suitable for illumination up to 20 meter height.
- Optionally 2 cable entries for through-wiring of mains supply cable.
- Internal silicon gaskets ensure IP protection.
- All external screws are stainless steel.
- Double layer polyester powder paint resistant to corrosion and salt
- spray fog.
- Up to 139Im/W efficiency.
- High colour consistency: <3 SDCM
- Tunable White and RGBW options available.
- Stainless steel cable gland and mains cable provided with IP68 socket.
- Mechanical aiming lock.
- DALI and 1-10V dimming options available.
- Due to high heatsink capacity, Uranus-S can operate in high Ta teperature conditions.

| Code               | LGT.110.103.06                   |
|--------------------|----------------------------------|
| Light Color Source | RGBW 4 in 1 Power Led            |
| LED Quantity       | 12                               |
| Beam Angle         | 15°/35°/70°/100°/ Oval; 30°x110° |
| Digital Interface  | Standard DMX protocol            |
|                    |                                  |