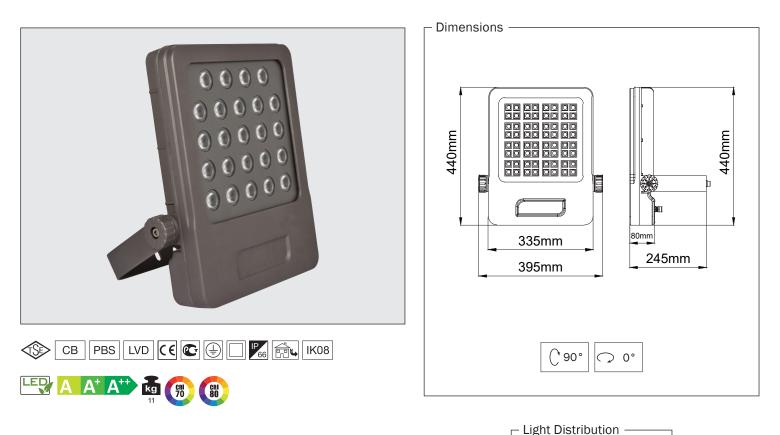

## Floodlight Serie

LIGHT 34

- Direct lighting luminaire for use with LEDs.
- Corrosion resistant die-cast aluminium body.
- Installation with bracket on floor, walls and ceiling surfaces.
- Mains voltage: 220-240V / 50-60Hz.
- Clever thermal design with internal cooling pins.
- Spot, medium, wide, wide flood and oval beam angles available.
- Optionally 2 cable entries for through-wiring of mains supply cable.
- Internal silicon gaskets ensure IP protection.
- All external screws are stainless steel.
- Double layer polyester powder paint resistant to corrosion and salt spray fog.
- Up to 135Im/W efficiency.
- High colour consistency: <3 SDCM
- Tunable White and RGBW options available.
- Stainless steel cable gland and mains cable provided with IP68 socket.
- Mechanical aiming lock.
- DALI and 1-10V dimming options available.
- Due to high heatsink capacity, Uranus can operate in high Ta temperature conditions.