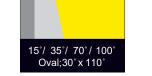

| Code               | LGT.110.102.06                   |
|--------------------|----------------------------------|
| Light Color Source | RGBW 4 in 1 Power Led            |
| LED Quantity       | 24                               |
| Beam Angle         | 15°/35°/70°/100°/ Oval; 30°x110° |
| Digital Interface  | Standard DMX protocol            |