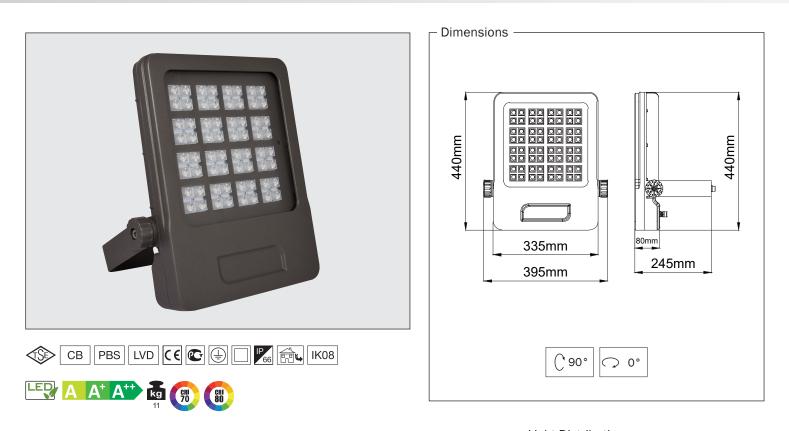

- Due to high heatsink capacity, Uranus can operate in high Ta temperature conditions.

| Code               | LGT.110.102.05                   |
|--------------------|----------------------------------|
| Light Color Source | 2700K-6000K Tunable White        |
| LED Quantity       | 64                               |
| Beam Angle         | 15°/35°/70°/100°/ Oval; 30°x110° |
| Digital Interface  | Standard DMX protocol            |
| Wireless Control   | CASAMBI                          |