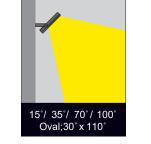

- Due to high heatsink capacity, Uranus can operate in high Ta temperature conditions.

| Code               | LGT.110.102.05                   |
|--------------------|----------------------------------|
| Light Color Source | 2700K-6000K Tunable White        |
| LED Quantity       | 64                               |
| Beam Angle         | 15°/35°/70°/100°/ Oval; 30°x110° |
| Digital Interface  | Standard DMX protocol            |
| Wireless Control   | CASAMBI                          |

Light Distribution —