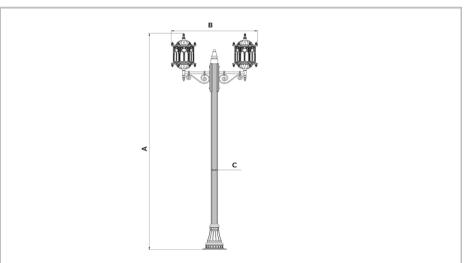

|               | Power (W) | Α    | В    | С    | Anchor  |
|---------------|-----------|------|------|------|---------|
| LGT.70.111.01 | 2 x 24    | 2500 | 1140 | Ø 80 | 3 x M10 |
| LGT.70.111.02 | 2 x 28    | 3000 | 1140 | Ø 80 | 3 x M10 |
| LGT.70.111.03 | 2 x 36    | 3500 | 1140 | Ø 80 | 3 x M12 |