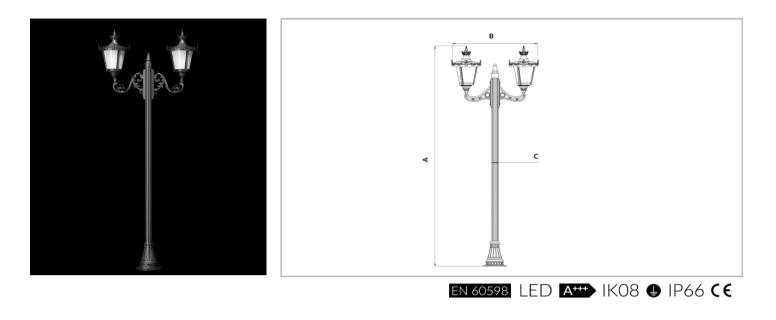

## **Product description**

Corrosion resistant aluminum body Stainless steel screws PMMA Acrylic diffuser Chromate coating Electrostatic polyester powder coating Anchorage unit with galvanized European Standards EN-60598 Mechanical impact resistance IK08 Protection Grade IP66 Electrical installation Class I

|               | Power (W) | А    | В    | с    | Anchor  |
|---------------|-----------|------|------|------|---------|
| LGT.70.113.01 | 2 x 24    | 2500 | 1320 | Ø 80 | 3 x M10 |
| LGT.70.113.02 | 2 x 28    | 3000 | 1320 | Ø 80 | 3 x M10 |
| LGT.70.113.03 | 2 x 36    | 3500 | 1320 | Ø 80 | 3 x M12 |