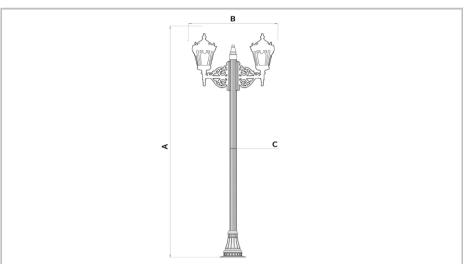

| LGT.70.118.01         2 x 24         2500         1000         Ø 80         3 x M10           LGT.70.118.02         2 x 28         3000         1000         Ø 80         3 x M10           LGT.70.118.03         2 x 36         3500         1000         Ø 80         3 x M12 | Power (W) | Α    | В    | С    | Anchor  |
|---------------------------------------------------------------------------------------------------------------------------------------------------------------------------------------------------------------------------------------------------------------------------------|-----------|------|------|------|---------|
| LGT.70.118.02 2 x 28 3000 1000 Ø 80 3 x M10                                                                                                                                                                                                                                     | <br>      | 2000 |      |      |         |
|                                                                                                                                                                                                                                                                                 |           |      |      | Ø 80 | 3 x M10 |
|                                                                                                                                                                                                                                                                                 |           |      | 1000 | Ø 80 | 3 x M12 |