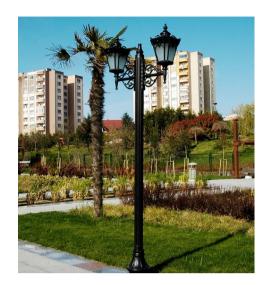

## **Application**

Carina Series Lighting Pole offers outdoor lighting defined by its unique traditional architectural design. Adjusted size and shape option for lighting pole body so that customers or lighting designers can integrate with any requirements, suitable for exterior lighting applications. Garden lamp post sharing a common approach to the redefinition of a classic design combined with advanced led lighting performance.