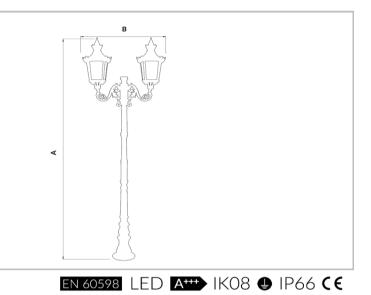

|               | Power (W) | Α    | В    | Anchor  |
|---------------|-----------|------|------|---------|
| LGT.70.107.01 | 36        | 3200 | 750  | 3 x M12 |
| LGT.70.107.10 | 2 x 36    | 3200 | 1400 | 3 x M12 |

## **Product description**

Cast aluminum body Stainless steel screws PMMA Acrylic diffuser Chromate coating Electrostatic polyester powder coating Anchorage unit with galvanized European Standards EN-60598 Mechanical impact resistance IK08 Protection Grade IP66 Electrical installation Class I