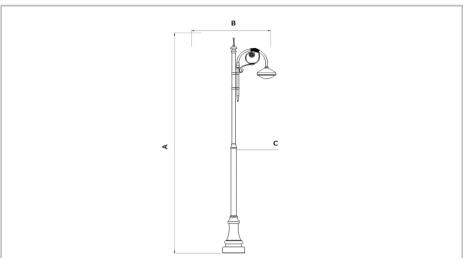

|               | Power (W) | Α    | В   | С        | Anchor  |
|---------------|-----------|------|-----|----------|---------|
| LGT.70.101.01 | 30        | 3000 | 850 | Ø 114-76 | 3 x M12 |
| LGT.70.101.02 | 40        | 4000 | 850 | Ø 114-76 | 3 x M14 |
| LGT.70.101.03 | 60        | 5000 | 850 | Ø 114-76 | 3 x M16 |
|               |           |      |     |          |         |