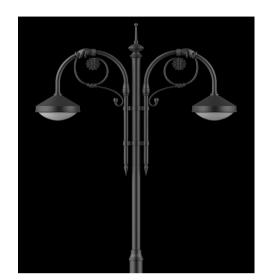

## Preon Star (double)

#### **Application**

This softly contoured led luminaire by Ligh34 smoothly blends into all forms of architecture from modern to classic. The highly efficient and long-lasting characteristics of led garden lighting pole are ideal for streets, walkways, parking lots, and surrounding areas. Preon Star Led Lighting Luminaire enhances architecture and landscapes with the most beautiful, long life, energy-efficient illumination. It helps lighting designers to discover new ways to create striking lighting effects on landscape areas.