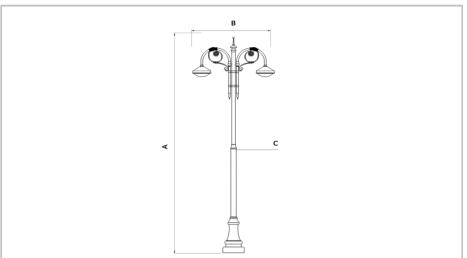

|               | Power (W) | Α    | В    | С        | Anchor  |
|---------------|-----------|------|------|----------|---------|
| LGT.70.101.10 | 2 x 30    | 3000 | 1400 | Ø 114-76 | 3 x M12 |
| LGT.70.101.11 | 2 x 40    | 4000 | 1400 | Ø 114-76 | 3 x M14 |
| LGT.70.101.12 | 2 x 60    | 5000 | 1400 | Ø 114-76 | 3 x M16 |
|               |           |      |      |          |         |