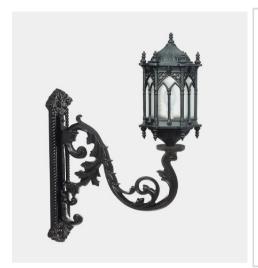

### **Product description**

Cast aluminum body
Stainless steel screws
Chromate coating
Electrostatic polyester powder coating
Sandblasted glass diffuser
Protection grade IP55
Electrical installation Class I

#### **Application**

Traditional outdoor sconce lighting fixtures have many uses such as lighting the exterior of public and commercial buildings such as residential areas, retail buildings, hotels, hospitals, business center, shopping malls. Functionality and accent lighting can both provide by the sconce that leads the lighting effect you can decide. Wall-mounted lights illuminate around the building and, create safe and enlarge the usable area.