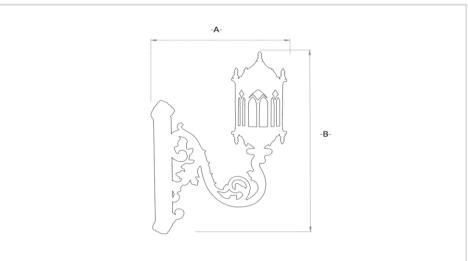

| LGT.90.100.01 14W 600 1100<br>LGT.90.100.02 E 27 600 1100 |               | Power (W) | Α   | В    |
|-----------------------------------------------------------|---------------|-----------|-----|------|
|                                                           |               |           | 000 |      |
|                                                           | LGT.90.100.02 | E 27      | 600 | 1100 |