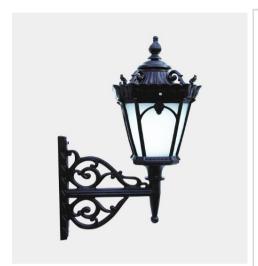

## **Product description**

Cast aluminum body Stainless steel screws Chromate coating Electrostatic polyester powder coating Sandblasted glass diffuser Mechanical impact resistance IK08 Protection grade IP66 Electrical installation Class I

### **Application**

Traditional outdoor sconce lighting fixtures have many uses such as lighting the exterior of public and commercial buildings such as residential areas, retail buildings, hotels, hospitals, business center, shopping malls. Functionality and accent lighting can both provide by the sconce that leads the lighting effect you can decide. Wall-mounted lights illuminate around the building and, create safe and enlarge the usable area.