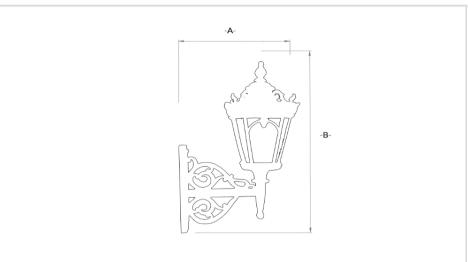

|                                   |               | Power (W) | Α    | В   |
|-----------------------------------|---------------|-----------|------|-----|
| <b>LGT.90.102.01</b> 14 W 475 770 |               |           | ., 0 |     |
| <b>LGT.90.102.02</b> E 27 475 770 | LGT.90.102.02 | E 27      | 475  | 770 |