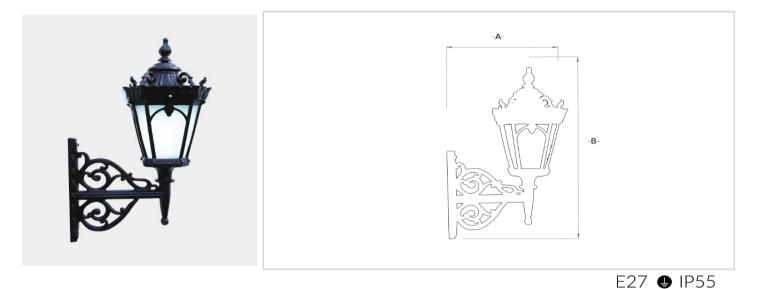

### Lamp & Optics

E27 Socket

|               | Power (W) | Α   | В   |
|---------------|-----------|-----|-----|
| LGT.90.102.01 | 14 W      | 475 | 770 |
| LGT.90.102.02 | E 27      | 475 | 770 |

We reserve the right to make technical changes without prior notice.