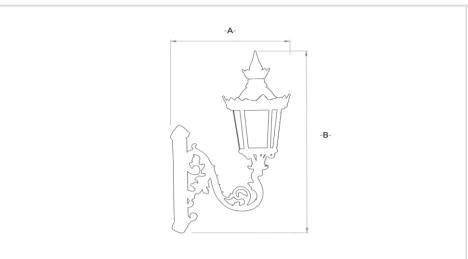

| LGT.90.101.01 14 750 1200<br>LGT.90.101.02 E 27 750 1200 |               | Power (W) | Α   | В    |
|----------------------------------------------------------|---------------|-----------|-----|------|
|                                                          |               |           | ,   | 1200 |
|                                                          | LGT.90.101.02 | E 27      | 750 | 1200 |