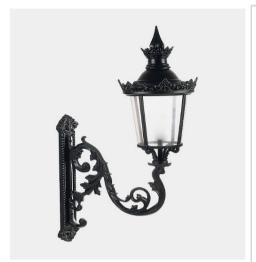

Sconce

# **Product description**

Cast aluminum body Stainless steel screws Chromate coating Electrostatic polyester powder coating Acrylic diffuser, clear Mechanical impact resistance IK08 Protection grade IP66 Electrical installation Class I

#### **Application**

Traditional outdoor sconce lighting fixtures have many uses such as lighting the exterior of public and commercial buildings such as residential areas, retail buildings, hotels, hospitals, business center, shopping malls. Functionality and accent lighting can both provide by the sconce that leads the lighting effect you can decide. Wall-mounted lights illuminate around the building and, create safe and enlarge the usable area.