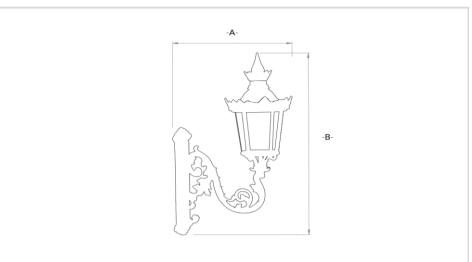

| LGT.90.101.01 14 750 1200<br>LGT.90.101.02 E 27 750 1200 |               | Power (W) | Α   | В    |
|----------------------------------------------------------|---------------|-----------|-----|------|
| <b>LGT.90.101.02</b> E 27 750 1200                       |               |           | ,   | 1200 |
|                                                          | LGT.90.101.02 | E 27      | 750 | 1200 |