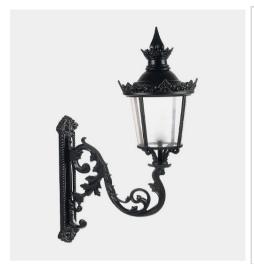

Sconce

## **Product description**

Cast aluminum body
Stainless steel screws
Chromate coating
Electrostatic polyester powder coating
Acrylic diffuser, clear
Mechanical impact resistance IK08
Protection grade IP55
Electrical installation Class I

#### **Application**

Traditional outdoor sconce lighting fixtures have many uses such as lighting the exterior of public and commercial buildings such as residential areas, retail buildings, hotels, hospitals, business center, shopping malls. Functionality and accent lighting can both provide by the sconce that leads the lighting effect you can decide. Wall-mounted lights illuminate around the building and, create safe and enlarge the usable area.