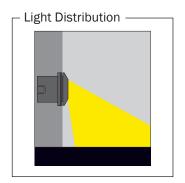

## In-ground Luminaires Series

- Round luminaire for outdoor installation on wall.
- Installation: Luminaire is supplied with plastic outer installation box for easy mounting.
- The body is protected by a special antioxidizing treatment for a higher resistance against aggressive agents. Salt spray test being applied to ensure stability of finishing.
- The heat generated by the light source is dissipated by means of a passive cooling system.
- The luminaire is equipped with a piece of cable for mains to provide easy-to-make connection.
- Corrosion resistant die cast aluminium alloy.
- Weatherproof and durable silicone rubber gasket.
- Ultraviolet stabilized polyester powder coat in black, dark gray, light gray and white finish.
- Convenient to be used with SMD led.
- Double layer polyester powder paint resistant to corrosion and salt spray fog.
- High colour consistency: <3 SDCM