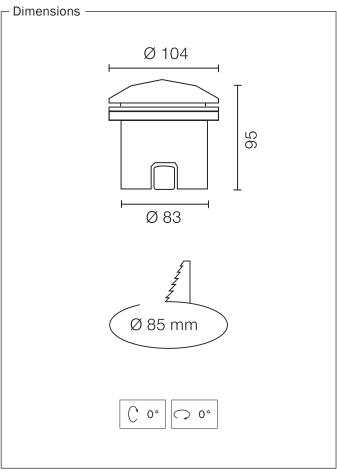

## In-ground Luminaires Series

- Round luminaire for outdoor installation on wall.
- Installation: Luminaire is supplied with plastic outer installation box for easy mounting.
- The body is protected by a special antioxidizing treatment for a higher resistance against aggressive agents. Salt spray test being applied to ensure stability of finishing.
- The heat generated by the light source is dissipated by means of a passive cooling system.
- The luminaire is equipped with a piece of cable for mains to provide easy-to-make connection.
- Corrosion resistant die cast aluminium alloy.
- Weatherproof and durable silicone rubber gasket.
- Ultraviolet stabilized polyester powder coat in black, dark gray, light gray and white finish.
- Convenient to be used with SMD led.
- Double layer polyester powder paint resistant to corrosion and salt spray fog.
- High colour consistency: <3 SDCM