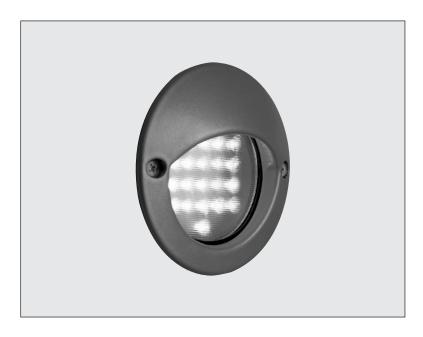

## In-ground Luminaires Series

- Round luminaire for outdoor installation on wall.
- Installation: Luminaire is supplied with plastic outer installation box for easy mounting.
- The body is protected by a special antioxidizing treatment for a higher resistance against aggressive agents. Salt spray test being applied to ensure stability of finishing.
- The heat generated by the light source is dissipated by means of a passive cooling system.
- The luminaire is equipped with a piece of cable for mains to provide easy-to-make connection.
- Corrosion resistant die cast aluminium alloy.
- Weatherproof and durable silicone rubber gasket.
- Ultraviolet stabilized polyester powder coat in black, dark gray, light gray and white finish.
- Convenient to be used with SMD led.
- Double layer polyester powder paint resistant to corrosion and salt spray fog.
- High colour consistency: <3 SDCM

## Nova C / LGT.40.104

| Code                                |       | LGT.40.104.03 |
|-------------------------------------|-------|---------------|
| System Power                        |       | 4W            |
| Lumen Output from Fixture<br>CRI>80 | 2700K | 497           |
|                                     | 3000K | 507           |
|                                     | 3500K | 517           |
|                                     | 4000K | 528           |
|                                     | 6000K | 539           |