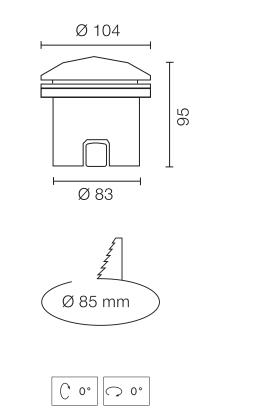

#### Nova A / LGT.40.104

| Code Kod                                                    |       | LGT.40.104.01 |
|-------------------------------------------------------------|-------|---------------|
| System Power Sistem Gücü                                    |       | 4W            |
| Lumen Output from Fixture<br>Armatür Çıkış Lümeni<br>CRI>80 | 2700K | 497           |
|                                                             | 3000K | 507           |
|                                                             | 3500K | 517           |
|                                                             | 4000K | 528           |
|                                                             | 6000K | 539           |