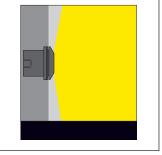

rrosion and salt spray fog.

- High colour consistency: <3 SDCM

#### Nova A / LGT.40.104

| Code Kod                                                    |       | LGT.40.104.01 |
|-------------------------------------------------------------|-------|---------------|
| System Power Sistem Gücü                                    |       | 4W            |
| Lumen Output from Fixture<br>Armatür Çıkış Lümeni<br>CRI>80 | 2700K | 497           |
|                                                             | 3000K | 507           |
|                                                             | 3500K | 517           |
|                                                             | 4000K | 528           |
|                                                             | 6000K | 539           |