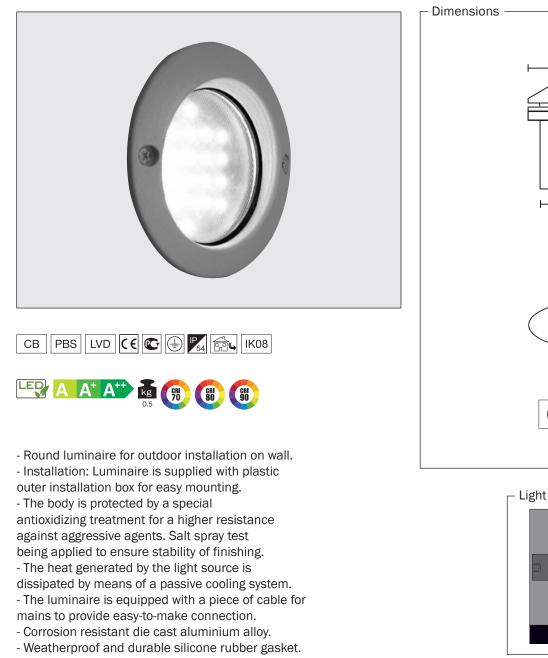

### In-ground Luminaires Series

- Ultraviolet stabilized polyester powder coat

in black, dark gray, light gray and white finish. - Convenient to be used with SMD led.

Double layer polyester powder paint resistant

to corrosion and salt spray fog.

- High colour consistency: <3 SDCM