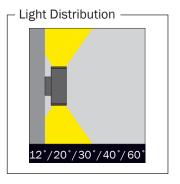

## LIGHT 34

Wall Light Series

- Corrosion resistant die cast aluminium alloy.
- Installation with bracket on walls.
- Mains voltage: 220-240V / 50-60Hz.
- Spot, medium, medium flood, wide and wide flood beam angles