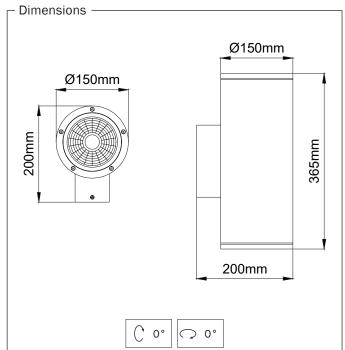

## LIGHT 34

Wall Light Series

- Corrosion resistant die cast aluminium alloy.
- Installation with bracket on walls.
- Mains voltage: 220-240V / 50-60Hz.
- Spot, medium, medium flood, wide and wide flood beam angles