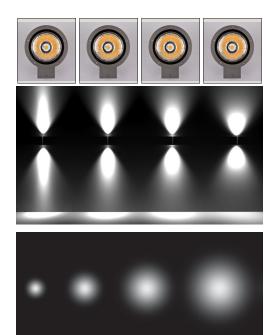

## LIGHT 34

Wall Light Series

- Corrosion resistant die cast aluminium alloy.
- Installation with bracket on walls.
- Mains voltage: 220-240V / 50-60Hz.
- Spot, medium, medium flood, wide and wide flood beam angles