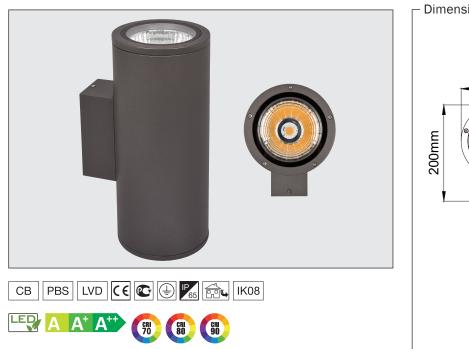

## LIGHT 34

Wall Light Series

- Corrosion resistant die cast aluminium alloy.
- Installation with bracket on walls.
- Mains voltage: 220-240V / 50-60Hz.
- Spot, medium, medium flood, wide and wide flood beam angles

available.

- Convenient to be used with COB led.
- Led colour temperatures are optionally 2700K, 3000K, 3500K, 4000K
- and 5000K.
- Thermal shock resistant safety glass.
- Weatherproof and durable silicone rubber gasket.
- Ultraviolet stabilized polyester powder coat finish in white, black, dark
- gray and light gray finish.
- Double layer polyester powder paint resistant to corrosion and salt

spray fog.

- All external screws are stainless steel.
- High colour consistency: <3 SDCM
- Up to 139Im/W efficiency.

## Venus-LW / LGT.40.102

| Code                                |       | LGT.40.102.10 |
|-------------------------------------|-------|---------------|
| System Power                        |       | 2x40W         |
|                                     | 2700K | 2x5230        |
| Lumen Output from Fixture<br>CRI>80 | 3000K | 2x5335        |
|                                     | 3500K | 2x5445        |
|                                     | 4000K | 2x5556        |
|                                     | 5000K | 2x5720        |
| Driving Current                     |       | 1050mA        |
| Dali Dimming Option                 |       | ~             |
| 1-10V Dimming Option                |       | $\checkmark$  |