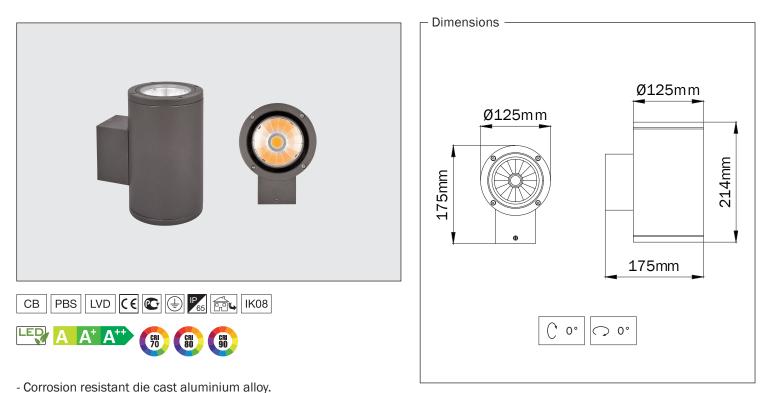

## Wall Light Series

LIGHT 34

- Installation with bracket on walls.
- Mains voltage: 220-240V / 50-60Hz.
- Spot, medium, wide and wide flood beam angles available.
- Convenient to be used with COB led.
- Led colour temperatures are optionally 2700K, 3000K, 3500K, 4000K
- and 5000K.
- Thermal shock resistant safety glass.
- Weatherproof and durable silicone rubber gasket.
- Ultraviolet stabilized polyester powder coat finish in white, black, dark

gray and light gray finish.

- Luminaire can be installed in any burning position.
- Double layer polyester powder paint resistant to corrosion and salt

spray fog.

- All external screws are stainless steel.
- High colour consistency: <3 SDCM
- Up to 143Im/W efficiency.

## Koala Midi / LGT.40.102

| Code                                |       | LGT.40.102.20 |
|-------------------------------------|-------|---------------|
| System Power                        |       | 28W           |
| Lumen Output from Fixture<br>CRI>80 | 2700K | 3765          |
|                                     | 3000K | 3840          |
|                                     | 3500K | 3920          |
|                                     | 4000K | 4000          |
|                                     | 5000K | 4120          |
| Driving Current                     |       | 700mA         |
| Dali Dimming Option                 |       | ~             |
| 1-10V Dimming Option                |       | ~             |

- Light Distribution — 20°/30°/40°/60\*