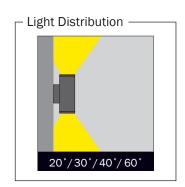

## LIGHT 34

**Product Data Sheet** 

Wall Light Series

- Corrosion resistant die cast aluminium alloy.
- Installation with bracket on walls.
- Mains voltage: 220-240V / 50-60Hz.
- Spot, medium, wide and wide flood beam angles available.
- Convenient to be used with COB led.
- Led colour temperatures are optionally 2700K, 3000K, 3500K, 4000K
   and 5000K.
- Thermal shock resistant safety glass.
- Weatherproof and durable silicone rubber gasket.
- Ultraviolet stabilized polyester powder coat finish in white, black, dark
- gray and light gray finish.
- Double layer polyester powder paint resistant to corrosion and salt spray fog.
- All external screws are stainless steel.
- High colour consistency: <3 SDCM
- Up to 143Im/W efficiency.