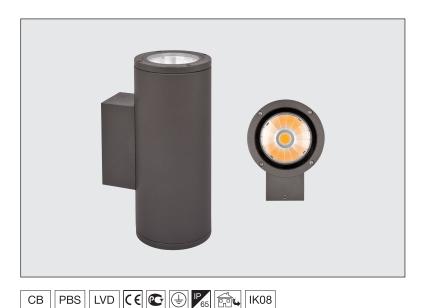

## LIGHT 34

**Product Data Sheet** 

Wall Light Series

- Corrosion resistant die cast aluminium alloy.
- Installation with bracket on walls.
- Mains voltage: 220-240V / 50-60Hz.
- Spot, medium, wide and wide flood beam angles available.
- Convenient to be used with COB led.
- Led colour temperatures are optionally 2700K, 3000K, 3500K, 4000K
   and 5000K.
- Thermal shock resistant safety glass.
- Weatherproof and durable silicone rubber gasket.
- Ultraviolet stabilized polyester powder coat finish in white, black, dark
- gray and light gray finish.
- Double layer polyester powder paint resistant to corrosion and salt spray fog.
- All external screws are stainless steel.
- High colour consistency: <3 SDCM
- Up to 143Im/W efficiency.

## Venus-MW / LGT.40.102

| Code                             |       | LGT.40.102.30 |
|----------------------------------|-------|---------------|
| System Power                     |       | 2x28W         |
| Lumen Output from Fixture CRI>80 | 2700K | 2x3765        |
|                                  | 3000K | 2x3840        |
|                                  | 3500K | 2x3920        |
|                                  | 4000K | 2x4000        |
|                                  | 5000K | 2x4120        |
| Driving Current                  |       | 700mA         |
| Dali Dimming Option              |       | <b>✓</b>      |
| 1-10V Dimming Option             |       | <b>~</b>      |
|                                  |       |               |