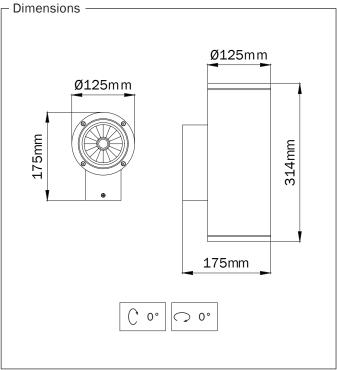

## LIGHT 34

**Product Data Sheet** 

Wall Light Series

- Corrosion resistant die cast aluminium alloy.
- Installation with bracket on walls.
- Mains voltage: 220-240V / 50-60Hz.
- Spot, medium, wide and wide flood beam angles available.
- Convenient to be used with COB led.
- Led colour temperatures are optionally 2700K, 3000K, 3500K, 4000K
   and 5000K.
- Thermal shock resistant safety glass.
- Weatherproof and durable silicone rubber gasket.
- Ultraviolet stabilized polyester powder coat finish in white, black, dark
- gray and light gray finish.
- Double layer polyester powder paint resistant to corrosion and salt spray fog.
- All external screws are stainless steel.
- High colour consistency: <3 SDCM
- Up to 143Im/W efficiency.

## Venus-MW / LGT.40.102

| Code                             |       | LGT.40.102.30 |
|----------------------------------|-------|---------------|
| System Power                     |       | 2x28W         |
| Lumen Output from Fixture CRI>80 | 2700K | 2x3765        |
|                                  | 3000K | 2x3840        |
|                                  | 3500K | 2x3920        |
|                                  | 4000K | 2x4000        |
|                                  | 5000K | 2x4120        |
| Driving Current                  |       | 700mA         |
| Dali Dimming Option              |       | <b>✓</b>      |
| 1-10V Dimming Option             |       | <b>~</b>      |
|                                  |       |               |