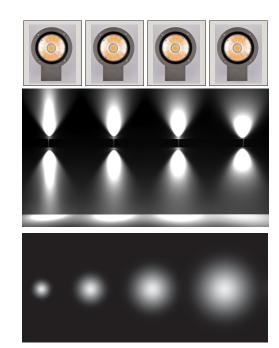

## LIGHT 34

**Product Data Sheet** 

Wall Light Series

- Corrosion resistant die cast aluminium alloy.
- Installation with bracket on walls.
- Mains voltage: 220-240V / 50-60Hz.
- Spot, medium, wide and wide flood beam angles available.
- Convenient to be used with COB led.
- Led colour temperatures are optionally 2700K, 3000K, 3500K, 4000K
   and 5000K.
- Thermal shock resistant safety glass.
- Weatherproof and durable silicone rubber gasket.
- Ultraviolet stabilized polyester powder coat finish in white, black, dark
- gray and light gray finish.
- Double layer polyester powder paint resistant to corrosion and salt spray fog.
- All external screws are stainless steel.
- High colour consistency: <3 SDCM
- Up to 143Im/W efficiency.