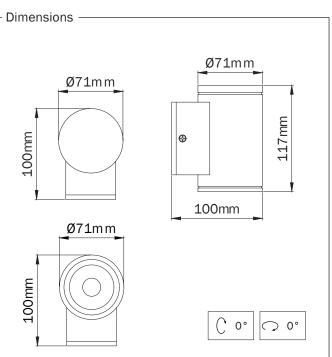

## LIGHT 34

Wall Light Series

- Installation with bracket on walls.
- Mains voltage: 220-240V / 50-60Hz.
- Spot, medium, wide and wide flood beam angles available.
- Convenient to be used with COB led.
- Led colour temperatures are optionally 2700K, 3000K, 3500K, 4000K
- and 5000K.
- Thermal shock resistant safety glass.
- Weatherproof and durable silicone rubber gasket.
- Ultraviolet stabilized polyester powder coat finish in white, black, dark