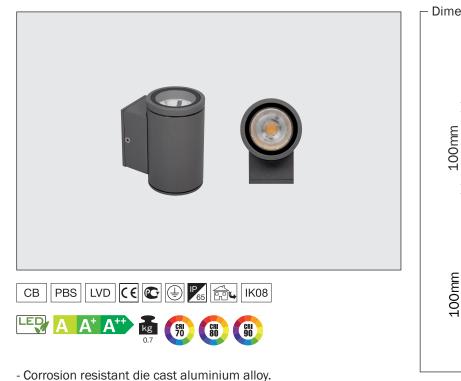

## LIGHT 34

Wall Light Series

- Installation with bracket on walls.
- Mains voltage: 220-240V / 50-60Hz.
- Spot, medium, wide and wide flood beam angles available.
- Convenient to be used with COB led.
- Led colour temperatures are optionally 2700K, 3000K, 3500K, 4000K
- and 5000K.
- Thermal shock resistant safety glass.
- Weatherproof and durable silicone rubber gasket.
- Ultraviolet stabilized polyester powder coat finish in white, black, dark

gray and light gray finish.

- Luminaire can be installed in any burning position.
- Double layer polyester powder paint resistant to

corrosion and salt

spray fog.

- All external screws are stainless steel.
- High colour consistency: <3 SDCM
- Up to 125Im/W efficiency.

## Venus-S / LGT.40.102

| Code                                |       | LGT.40.102.40 |
|-------------------------------------|-------|---------------|
| System Power                        |       | 14W           |
| Lumen Output from Fixture<br>CRI>80 | 2700K | 1650          |
|                                     | 3000K | 1680          |
|                                     | 3500K | 1715          |
|                                     | 4000K | 1750          |
|                                     | 5000K | 1800          |
| Driving Current                     |       | 350mA         |
| Dali Dimming Option                 |       | ~             |
| 1-10V Dimming Option                |       | $\checkmark$  |