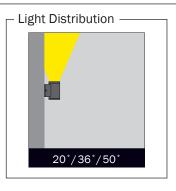

## LIGHT 34

Wall Light Series

- Installation with bracket on walls.
- Mains voltage: 220-240V / 50-60Hz.
- Spot, medium, wide and wide flood beam angles available.
- Convenient to be used with COB led.
- Led colour temperatures are optionally 2700K, 3000K, 3500K, 4000K
- and 5000K.
- Thermal shock resistant safety glass.
- Weatherproof and durable silicone rubber gasket.
- Ultraviolet stabilized polyester powder coat finish in white, black, dark