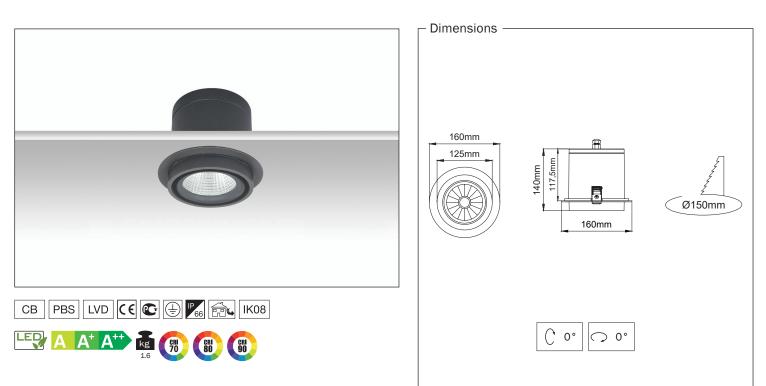

Mirach-X

Mirach-L

Mirach is an IP65 rated downlight spot range suitable to be used in outdoor recess ceiling areas, under canopies and for indoor areas in which high degree protection needed due to dust and moisture. Built in driver on single housing. High Efficient miro silver reflector and COB attachment with different beam angles.

## Mirach-X

### **Product Data Sheet**

- Corrosion resistant die cast aluminium alloy.

- Installation with ceiling clipses.
- Mains voltage: 220-240V / 50-60Hz.
- Spot, medium, medium flood, wide and wide flood beam angles

available.

- Convenient to be used with COB led.
- Led colour temperatures are optionally 2700K, 3000K, 3500K, 4000K

and 5000K.

- Thermal shock resistant safety glass.
- Weatherproof and durable silicone rubber gasket.
- Ultraviolet stabilized polyester powder coat finish in white, black, dark

gray and light gray finish.

- Double layer polyester powder paint resistant to corrosion and salt

spray fog.

- All external screws are stainless steel.
- High colour consistency: <3 SDCM
- Up to 146lm/W efficiency.