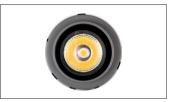

Mirach-X

Mirach-L

Mirach is an IP65 rated downlight spot range suitable to be used in outdoor recess ceiling areas, under canopies and for indoor areas in which high degree protection needed due to dust and moisture. Built in driver on single housing. High Efficient miro silver reflector and COB attachment with different beam angles.

## Mirach-X

### **Product Data Sheet**

- Corrosion resistant die cast aluminium alloy.

- Installation with ceiling clipses.
- Mains voltage: 220-240V / 50-60Hz.
- Spot, medium, medium flood, wide and wide flood beam angles