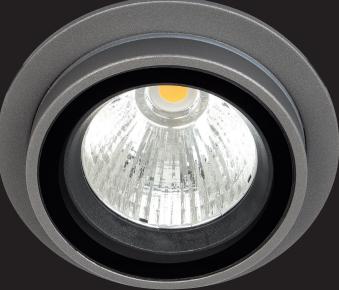

Mirach-X

Mirach-L

Mirach is an IP65 rated downlight spot range suitable to be used in outdoor recess ceiling areas, under canopies and for indoor areas in which high degree protection needed due to dust and moisture. Built in driver on single housing. High Efficient miro silver reflector and COB attachment with different beam angles.

### **Product Data Sheet**

- Corrosion resistant die cast aluminium alloy.

- Installation with ceiling clipses.
- Mains voltage: 220-240V / 50-60Hz.
- Spot, medium, medium flood, wide and wide flood beam angles

available.

- Convenient to be used with COB led.
- Led colour temperatures are optionally 2700K, 3000K, 3500K, 4000K

and 5000K.

- Thermal shock resistant safety glass.
- Weatherproof and durable silicone rubber gasket.
- Ultraviolet stabilized polyester powder coat finish in white, black, dark

gray and light gray finish.

- Double layer polyester powder paint resistant to corrosion and salt

spray fog.

- All external screws are stainless steel.
- High colour consistency: <3 SDCM
- Up to 146lm/W efficiency.