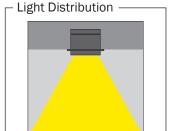

### **Product Data Sheet**

- Corrosion resistant die cast aluminium alloy.

- Installation with ceiling clipses.
- Mains voltage: 220-240V / 50-60Hz.
- Spot, medium, medium flood, wide and wide flood beam angles

available.

- Convenient to be used with COB led.
- Led colour temperatures are optionally 2700K, 3000K, 3500K, 4000K

and 5000K.

- Thermal shock resistant safety glass.
- Weatherproof and durable silicone rubber gasket.
- Ultraviolet stabilized polyester powder coat finish in white, black, dark