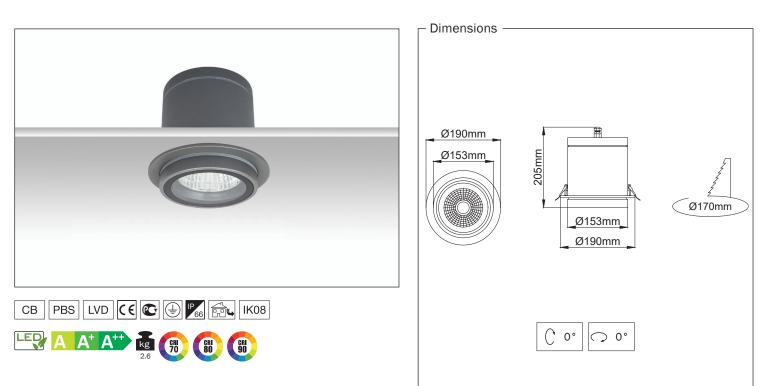

### **Product Data Sheet**

- Corrosion resistant die cast aluminium alloy.

- Installation with ceiling clipses.
- Mains voltage: 220-240V / 50-60Hz.
- Spot, medium, medium flood, wide and wide flood beam angles

available.

- Convenient to be used with COB led.
- Led colour temperatures are optionally 2700K, 3000K, 3500K, 4000K

and 5000K.

- Thermal shock resistant safety glass.
- Weatherproof and durable silicone rubber gasket.
- Ultraviolet stabilized polyester powder coat finish in white, black, dark

gray and light gray finish.

- Double layer polyester powder paint resistant to corrosion and salt

spray fog.

- All external screws are stainless steel.
- High colour consistency: <3 SDCM
- Up to 146lm/W efficiency.

# LIGHT 34 Ceiling Mounted Luminaries

- Corrosion resistant die cast aluminium alloy.

- Installation with ceiling clipses.
- Mains voltage: 220-240V / 50-60Hz.
- Spot, medium, wide and wide flood beam angles available.
- Convenient to be used with COB led.
- Led colour temperatures are optionally 2700K, 3000K, 3500K, 4000K
- and 5000K.
- Thermal shock resistant safety glass.
- Weatherproof and durable silicone rubber gasket.
- Ultraviolet stabilized polyester powder coat finish in white, black, dark

gray and light gray finish.

- Double layer polyester powder paint resistant to corrosion and salt

spray fog.

- All external screws are stainless steel.
- High colour consistency: <3 SDCM
- Up to 143Im/W efficiency.