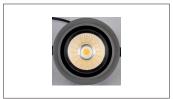

Mirach-X

Mirach-L

Mirach is an IP65 rated downlight spot range suitable to be used in outdoor recess ceiling areas, under canopies and for indoor areas in which high degree protection needed due to dust and moisture. Built in driver on single housing. High Efficient miro silver reflector and COB attachment with different beam angles.

## Mirach-X

## Mirach-L