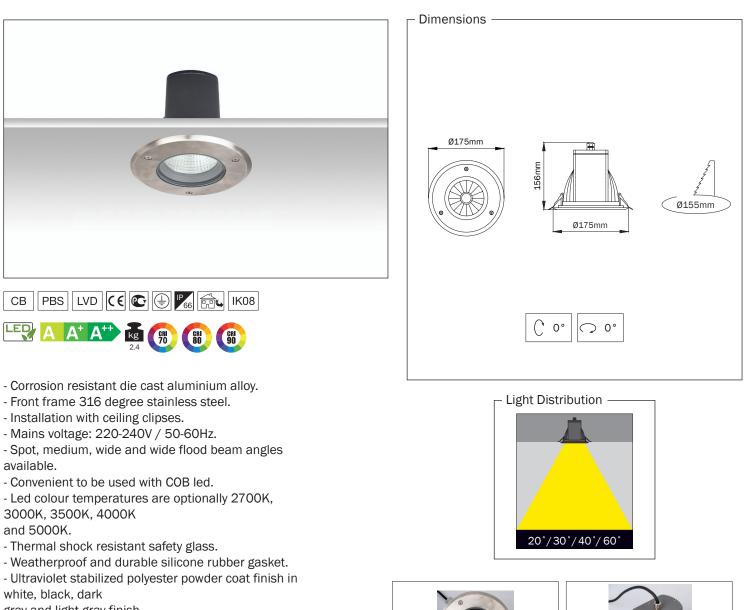

Altair

Altair is an IP65 rated downlight spot range suitable to be used in outdoor recess ceiling areas, under canopies and for indoor areas in which high degree protection needed due to dust and moisture. Built in driver on single housing. High Efficient miro silver reflector and COB attachment with different beam angles. Front frame is 316 degree stainless steel.

### **Ceiling Mounted Luminaries**

gray and light gray finish.

- Double layer polyester powder paint resistant to corrosion and salt

spray fog.

- All external screws are stainless steel.
- High colour consistency: <3 SDCM
- Up to 143Im/W efficiency