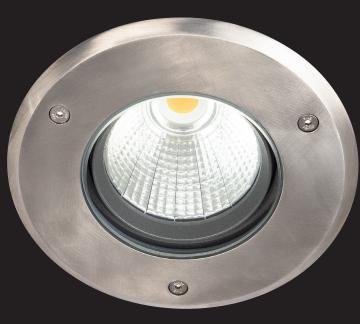

Altair

Altair is an IP65 rated downlight spot range suitable to be used in outdoor recess ceiling areas, under canopies and for indoor areas in which high degree protection needed due to dust and moisture. Built in driver on single housing. High Efficient miro silver reflector and COB attachment with different beam angles. Front frame is 316 degree stainless steel.