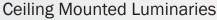

## **Product Data Sheet**

- Corrosion resistant die cast aluminium alloy.
- Installation with special base on ceiling.
- Mains voltage: 220-240V / 50-60Hz.
- Spot, medium, medium flood, wide and wide flood beam angles available.
- Convenient to be used with COB led.
- Led colour temperatures are optionally 2700K, 3000K, 3500K, 4000K and 5000K.
- Thermal shock resistant safety glass.
- Weatherproof and durable silicone rubber gasket.
- Ultraviolet stabilized polyester powder coat finish in white, black, dark

gray and light gray finish.

- Double layer polyester powder paint resistant to corrosion and salt spray fog.
- All external screws are stainless steel.
- High colour consistency: <3 SDCM
- Up to 142Im/W efficiency.

- Surface mounting backplate first to be installed to the surface.
- Main body connected to the backplate and fixed with stainless fixation screws.