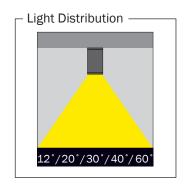

## **Product Data Sheet**

- Corrosion resistant die cast aluminium alloy.
- Installation with special base on ceiling.
- Mains voltage: 220-240V / 50-60Hz.
- Spot, medium, medium flood, wide and wide flood beam angles available.
- Convenient to be used with COB led.
- Led colour temperatures are optionally 2700K, 3000K, 3500K, 4000K and 5000K.
- Thermal shock resistant safety glass.
- Weatherproof and durable silicone rubber gasket.
- Ultraviolet stabilized polyester powder coat finish in white, black, dark