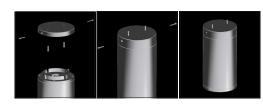

- Surface mounting backplate first to be installed to the surface.
- Main body connected to the backplate and fixed with stainless fixation screws.