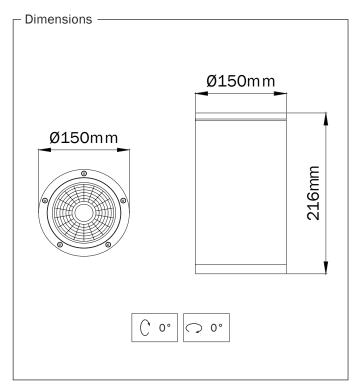

- Surface mounting backplate first to be installed to the surface.
- Main body connected to the backplate and fixed with stainless fixation screws.