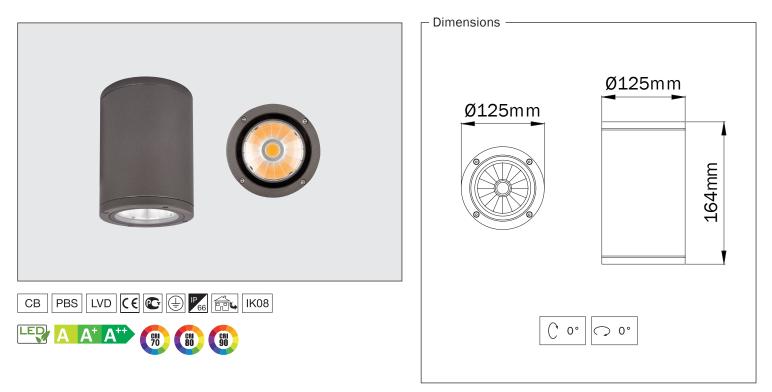

### **Ceiling Mounted Luminaries**

- Corrosion resistant die cast aluminium alloy.

- Installation with special base on ceiling.
- Mains voltage: 220-240V / 50-60Hz.

- Spot, medium, wide and wide flood beam angles available.