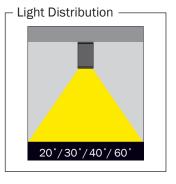

### **Ceiling Mounted Luminaries**

- Corrosion resistant die cast aluminium alloy.

- Installation with special base on ceiling.
- Mains voltage: 220-240V / 50-60Hz.

- Spot, medium, wide and wide flood beam angles available.