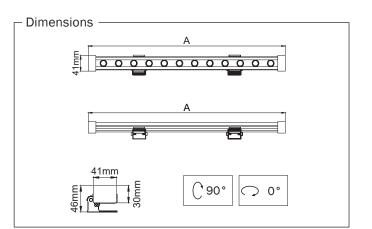

spray fog.

- Up to 124Im/W efficiency.

- High colour consistency: <3 SDCM

- Stainless steel cable gland and mains cable provided with IP68 socket.

- Mechanical aiming lock.

- Flexible adjusting mechanism enables fitting move 90  $^{\circ}$  in one axis.

| Order Code     | Led Type | System Power | mA  | No. of Leds / | Lumen Tc=60° | Kelvin        | Lenght (A) |
|----------------|----------|--------------|-----|---------------|--------------|---------------|------------|
| LGT.130.102.01 | SMD Led  | 24W          | 24V | 24            | 2790         | 2700K         | 1000mm     |
| LGT.130.102.02 | SMD Led  | 24W          | 24V | 24            | 2848         | 3000K         | 1000mm     |
| LGT.130.102.03 | SMD Led  | 24W          | 24V | 24            | 2906         | 3500K         | 1000mm     |
| LGT.130.102.04 | SMD Led  | 24W          | 24V | 24            | 2966         | 4000K         | 1000mm     |
| LGT.130.102.05 | SMD Led  | 24W          | 24V | 24            | 3054         | 6000K         | 1000mm     |
| LGT.130.102.06 | SMD Led  | 24W          | 24V | 24            | 1246         | Red / Kırmızı | 1000mm     |
| LGT.130.102.07 | SMD Led  | 24W          | 24V | 24            | 1958         | Green / Yeşil | 1000mm     |
| LGT.130.102.08 | SMD Led  | 24W          | 24V | 24            | 800          | Blue / Mavi   | 1000mm     |
| LGT.130.102.09 | SMD Led  | 24W          | 24V | 24            | 860          | Amber         | 1000mm     |
| . <u> </u>     |          |              |     |               |              |               |            |