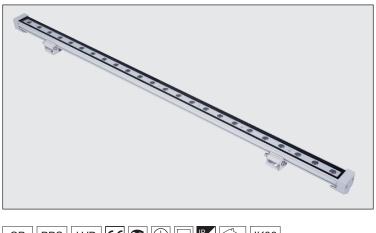

### **Ceiling Mounted Luminaries**

- Direct lighting luminaire for use with LEDs.

- Corrosion resistant aluminium profile body and die-cast aluminium end

caps.

- Installation with bracket on floor, walls and ceiling surfaces.

- 24V DC Input system to be supplied by an external driver.

- Narrow, medium and wide beam angles available.

- Led colour temperatures are optionally 2700K,

3000K, 3500K, 4000K

and 6000K.

- Colour Led options green, red, blue and amber available.

- Suitable for illumination up to 10-meter height.

- Internal silicon gaskets ensure IP protection.

- All external screws are stainless steel.

- Double layer polyester powder paint resistant to corrosion and salt

spray fog.

- Up to 124Im/W efficiency.

- High colour consistency: <3 SDCM

- Stainless steel cable gland and mains cable provided with IP68 socket.

- Mechanical aiming lock.

- Flexible adjusting mechanism enables fitting move 90  $^{\circ}$  in one axis.