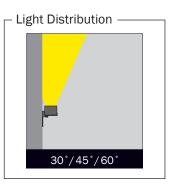

- 24V DC Input system to be supplied by an external driver.

- Narrow, medium and wide beam angles available.

- Led colour temperatures are optionally 2700K,

3000K, 3500K, 4000K

and 6000K.

- Colour Led options green, red, blue and amber available.