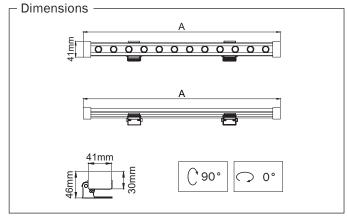

## Swift-L / LGT.130.102

| Order Code     | Led Type | System Power | mA  | No. of Leds / | Lumen Tc=60° | Kelvin        | Lenght (A) |
|----------------|----------|--------------|-----|---------------|--------------|---------------|------------|
| LGT.130.102.10 | SMD Led  | 12W          | 24V | 12            | 1395         | 2700K         | 520mm      |
| LGT.130.102.11 | SMD Led  | 12W          | 24V | 12            | 1424         | 3000K         | 520mm      |
| LGT.130.102.12 | SMD Led  | 12W          | 24V | 12            | 1453         | 3500K         | 520mm      |
| LGT.130.102.13 | SMD Led  | 12W          | 24V | 12            | 1483         | 4000K         | 520mm      |
| LGT.130.102.14 | SMD Led  | 12W          | 24V | 12            | 1527         | 6000K         | 520mm      |
| LGT.130.102.15 | SMD Led  | 12W          | 24V | 12            | 623          | Red / Kırmızı | 520mm      |
| LGT.130.102.16 | SMD Led  | 12W          | 24V | 12            | 979          | Green / Yeşil | 520mm      |
| LGT.130.102.17 | SMD Led  | 12W          | 24V | 12            | 400          | Blue / Mavi   | 520mm      |
| LGT.130.102.18 | SMD Led  | 12W          | 24V | 12            | 430          | Amber         | 520mm      |