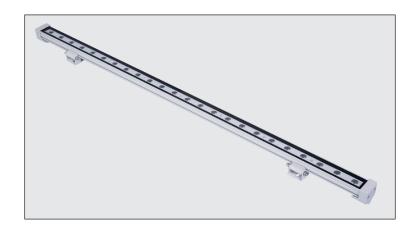

## Ceiling Mounted Luminaries

- Direct lighting luminaire for use with LEDs.
- Corrosion resistant aluminium profile body and die-cast aluminium end caps.
- Installation with bracket on floor, walls and ceiling surfaces.
- 24V DC Input system to be supplied by an external
- Narrow, medium and wide beam angles available.
- Led colour temperatures are optionally 2700K, 3000K, 3500K, 4000K and 6000K.
- Colour Led options green, red, blue and amber available.
- Suitable for illumination up to 10-meter height.
- Internal silicon gaskets ensure IP protection.
- All external screws are stainless steel.
- Double layer polyester powder paint resistant to corrosion and salt spray fog.

## Swift-L / LGT.130.102

| Order Code     | Led Type | System Power | mA  | No. of Leds / | Lumen Tc=60° | Kelvin        | Lenght (A) |
|----------------|----------|--------------|-----|---------------|--------------|---------------|------------|
| LGT.130.102.10 | SMD Led  | 12W          | 24V | 12            | 1395         | 2700K         | 520mm      |
| LGT.130.102.11 | SMD Led  | 12W          | 24V | 12            | 1424         | 3000K         | 520mm      |
| LGT.130.102.12 | SMD Led  | 12W          | 24V | 12            | 1453         | 3500K         | 520mm      |
| LGT.130.102.13 | SMD Led  | 12W          | 24V | 12            | 1483         | 4000K         | 520mm      |
| LGT.130.102.14 | SMD Led  | 12W          | 24V | 12            | 1527         | 6000K         | 520mm      |
| LGT.130.102.15 | SMD Led  | 12W          | 24V | 12            | 623          | Red / Kırmızı | 520mm      |
| LGT.130.102.16 | SMD Led  | 12W          | 24V | 12            | 979          | Green / Yeşil | 520mm      |
| LGT.130.102.17 | SMD Led  | 12W          | 24V | 12            | 400          | Blue / Mavi   | 520mm      |
| LGT.130.102.18 | SMD Led  | 12W          | 24V | 12            | 430          | Amber         | 520mm      |