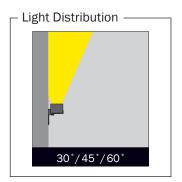

## Ceiling Mounted Luminaries

- Direct lighting luminaire for use with LEDs.
- Corrosion resistant aluminium profile body and die-cast aluminium end caps.
- Installation with bracket on floor, walls and ceiling surfaces.
- 24V DC Input system to be supplied by an external
- Narrow, medium and wide beam angles available.
- Led colour temperatures are optionally 2700K, 3000K, 3500K, 4000K and 6000K.
- Colour Led options green, red, blue and amber available.
- Suitable for illumination up to 10-meter height.
- Internal silicon gaskets ensure IP protection.
- All external screws are stainless steel.
- Double layer polyester powder paint resistant to corrosion and salt spray fog.