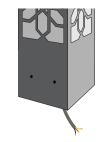

- 3 Please use the electrical connection table to connect cables. Be sure that earthing connection has done.
- Please control and be sure that the isolation completed according to outdoor conditions.

On-Off Brown : F Blue : N

Yellow-Green: Ground

Black : DALI (+) Gray : DALI (-)

After cable connection, mount the product to the flange with 4 nos screws.