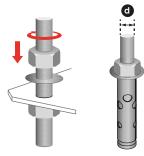

| a | 300mm |
|---|-------|
| b | 300mm |
| С | 300mm |
| d | M8    |

- 1 steel flange required during assembly is available as mounted on the product. Steel dowel (4xM8) must be provided by the assembly team.
- Pour the foundation concrete as given dimensions to have safe and durable bollard installation. At least 50 cm main electrical cable should set free from the concrete surface level to have safe and more convenient electrical wire connection.
- Use spirit level and take into consideration while setting the flange on the concrete surface.

After flange set on the surface, mark the steel dowel holes. Drill the steel dowel holes with a suitable drill. Then place the steel dowels without nuts on the flange surface. Use the nuts to fix flange into the concrete ground. Next step will be the connection of cables.