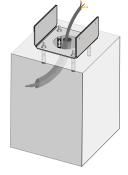

| a | 300mm |
|---|-------|
| b | 300mm |
| С | 300mm |
| d | M8    |

- 1 steel flange required during assembly is available as mounted on the product. Steel dowel (4xM8) must be provided by the assembly team.
- Pour the foundation concrete as given dimensions to have safe and durable bollard installation. At least 50 cm main electrical cable should set free from the concrete surface level to have safe and more convenient electrical wire connection.
- Use spirit level and take into consideration while setting the flange on the concrete surface.

After flange set on the surface, mark the steel dowel holes. Drill the steel dowel holes with a suitable drill. Then place the steel dowels without nuts on the flange surface. Use the nuts to fix flange into the concrete ground. Next step will be the connection of cables.