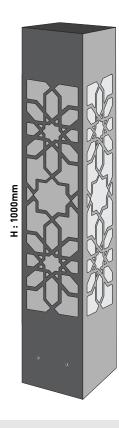

## **Anatolian** Bollard

LGT.30.100.03



## **⚠ SAFETY**

The installation and operation of this luminaire are subject to national safety regulations. Installation and commissioning may only be carried out by a qualified electrician. The manufacturer accepts no liability for damage caused by improper use or installation. If subsequent modifications are made to the luminaire, the person responsible for these modifications shall be considered the manufacturer.



| a | 300mm |
|---|-------|
| b | 300mm |
| С | 300mm |
| d | M8    |

- 1 steel flange required during assembly is available as mounted on the product. Steel dowel (4xM8) must be provided by the assembly team.
- Pour the foundation concrete as given dimensions to have safe and durable bollard installation. At least 50 cm main electrical cable should set free from the co