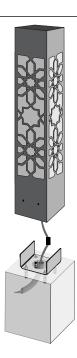

## **Anatolian** Bollard

LGT.30.100.03

Yellow-Green: Ground

Black : DALI (+) Gray : DALI (-)

After cable connection, mount the product to the flange with 4 nos screws.