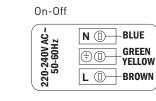

- 3 Please use the electrical connection table to connect cables. Be sure that earthing connection has done.
- Please control and be sure that the isolation completed according to outdoor conditions.

On-Off Brown : F Blue : N

Yellow-Green: Ground

Black : DALI (+) Gray : DALI (-)

After cable connection, mount the product to the flange with 4 nos screws.