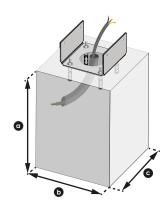

| a | 300mm |
|---|-------|
| b | 300mm |
| С | 300mm |
| d | M8    |

- 1 steel flange required during assembly is available as mounted on the product. Steel dowel (4xM8) must be provided by the assembly team.
- Pour the foundation concrete as given dimensions to have safe and durable bollard installation. At least 50 cm main electrical cable should set free from the concrete surface level to have safe and more convenient electrical wire connection.
- Use spirit level and take into consideration while setting the flange on the concrete surface.

After flange set on the surface, mark the steel dowel holes. Drill the steel dowel holes with a suitable drill. Then place the steel dowels without nuts on the flange surface. Use the nuts to fix flange into the concrete ground. Next step will be the connection of cables.