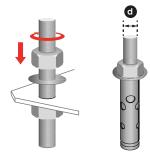

After flange set on the surface, mark the steel dowel holes. Drill the steel dowel holes with a suitable drill. Then place the steel dowels without nuts on the flange surface. Use the nuts to fix flange into the concrete ground. Next step will be the connection of cables.