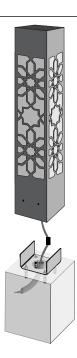

## **Anatolian** Bollard

LGT.30.100.01

After flange set on the surface, mark the steel dowel holes. Drill the steel dowel holes with a suitable drill. Then place the steel dowels without nuts on the flange surface. Use the nuts to fix flange into the concrete ground. Next step will be the connection of cables.