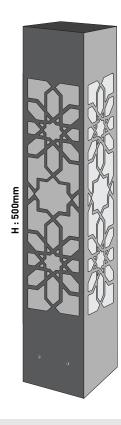

## **Anatolian** Bollard

LGT.30.100.01



## **⚠ SAFETY**

The installation and operation of this luminaire are subject to national safety regulations. Installation and commissioning may only be carried out by a qualified electrician. The manufacturer accepts no liability for damage caused by improper use or installation. If subsequent modifications are made to the luminaire, the person responsible for these modifications shall be considered the manufacturer.



| a | 300mm |
|---|-------|
| b | 300mm |
| С | 300mm |
| d | M8    |

- 1 steel flange required during assembly is available as mounted on the product. Steel dowel (4xM8) must be provided by the assembly team.
- Pour the foundation concrete as given dimensions to have safe and durable bollard installation. At least 50 cm main electrical cable should set free from the co