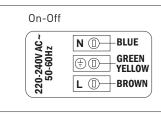

- 3 Please use the electrical connection table to connect cables. Be sure that earthing connection has done.
- Please control and be sure that the isolation completed according to outdoor conditions.

On-Off Brown : F Blue : N

Yellow-Green: Ground

Black : DALI (+) Gray : DALI (-)

4 After cable connection, mount the product to the flange with 4 nos screws.