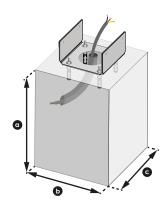

| a | 300mm |
|---|-------|
| b | 300mm |
| С | 300mm |
| d | M8    |

- 1 steel flange required during assembly is available as mounted on the product. Steel dowel (4xM8) must be provided by the assembly team.
- Pour the foundation concrete as given dimensions to have safe and durable bollard installation. At least 50 cm main electrical cable should set free from the concrete surface level to have safe and more convenient electrical wire connection.
- Use spirit level and take into consideration while setting the flange on the concrete surface.

After flange set on the surface, mark the steel dowel holes. Drill the steel dowel holes with a suitable drill. Then place the steel dowels without nuts on the flange surface. Use the nuts to fix flange into the concrete ground. Next step will be the connection of cables.