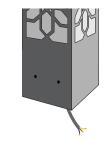

Yellow-Green: Ground

Black : DALI (+) Gray : DALI (-)

4 After cable connection, mount the product to the flange with 4 nos screws.